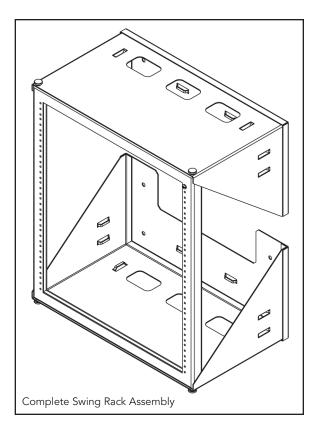

ame as jig to mark mounting location of top bracket by nesting frame against wall inside bottom bracket. Mark wall along top and sides of corners of frame (see Figure 2). Remove rack frame from bottom bracket before mounting top bracket.



4.4 Position top bracket along horizontal line drawn above rack frame. Center top bracket over vertical lines drawn along sides of frame. While holding bracket in position, mark location of mounting holes on wall (see Figure 3). It is important to install top bracket so rack frame fits snugly in place.



4.5 Holding rack frame in place between support brackets, fit thumbscrews through support brackets into corners of rack frame (see Figure 4).



4.6 Be sure to insert flat washers between support brackets and rack frame before tightening thumbscrews.



Part No: 10757701 Rev. C