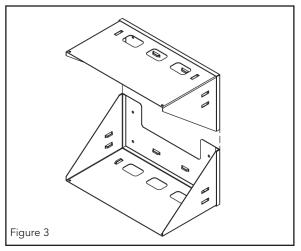

4.4 Position top bracket along horizontal line drawn above rack frame. Center top bracket over vertical lines drawn along sides of frame. While holding bracket in position, mark location of mounting holes on wall (see Figure 3). It is important to install top bracket so rack frame fits snugly in place.