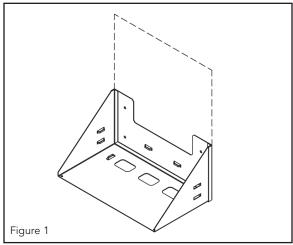

### 4. Instructions

4.1 Mount bottom wall support bracket, ensuring that there is sufficient space for height of rack to be installed (see Figure 1). Use level, if available, to ensure level positioning of bracket.