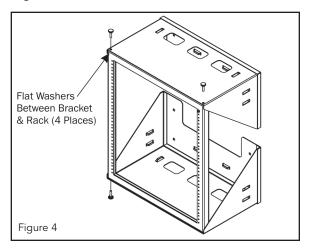

4.5 Holding rack frame in place between support brackets, fit thumbscrews through support brackets into corners of rack frame (see Figure 4).

4.6 Be sure to insert flat washers between support brackets and rack frame before tightening thumbscrews.