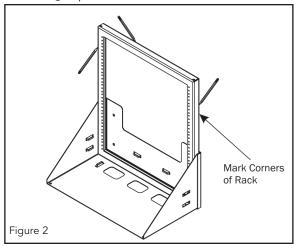

- 4.2 Wall support brackets are identical, so either can be used for the bottom bracket. Mounting holes are spaced 16" apart to allow for wall stud mounting, if desired. Installer MUST ensure that wall or board on which swing rack is to be mounted will support weight of rack and equipment to be mounted in rack.
- 4.3 Use rack frame as jig to mark mounting location of top bracket by nesting frame against wall inside bottom bracket. Mark wall along top and sides of corners of frame (see Figure 2). Remove rack frame from bottom bracket before mounting top bracket.