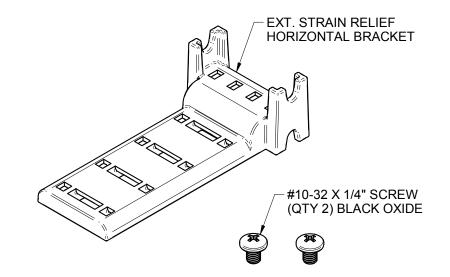

## **UNCONTROLLED COPY**

NOTES: UNLESS OTHERWISE SPECIFIED.

1. INCLUDES SUPPLIED HARDWARE, AS SHOWN.

2. MATERIAL: POLYBUTYLENE, BLACK

| TCSRB2                                                                                     | KIT, EXTERNAL STRAIN RELIEF BRACKET                                                                                                                                                                                                                                                      |   |
|--------------------------------------------------------------------------------------------|------------------------------------------------------------------------------------------------------------------------------------------------------------------------------------------------------------------------------------------------------------------------------------------|---|
| OCC PART NO.                                                                               | DESCRIPTION                                                                                                                                                                                                                                                                              |   |
| DIMENSIONS ARE IN INCHES. TOLERANCES: FRACTIONS ±1/1/ ANGLES ±1/2° 3 PLACE DECIMALS ±.005" | THIS DRAWING AND THE DESIGN SHOWN ARE THE PROPERTY OF OPTICAL CABLE CORPORATION AND 12" MAY NOT BE USED AS THE BASIS FOR MANUFACTURE OR SALE WITHOUT SPECIFIC WRITTEN PERMISSION OF OPTICAL CABLE CORPORATION.  33 Superior Way Swannanoa, NC 2877 Phone: 828-298-2260 Fax: 828-298-2487 |   |
| 2 PLACE DECIMALS ±.01"                                                                     | DRAWN D.A.HOLBERT DATE 9/22/17 OPTICAL CABLE CORPORATION www.occfiber.com                                                                                                                                                                                                                |   |
| THIRD MATERIAL POLYBUTYLENE, BLACK                                                         | CHECKED J.HOWE DATE 12/21/17 DWG TITLE KIT, EXTERNAL STRAIN                                                                                                                                                                                                                              |   |
| PROJECTION                                                                                 | ENGINEER J.YANIK DATE 9/22/17 RELIEF BRACKET, TCSRB                                                                                                                                                                                                                                      | 2 |
| CRITICAL DIMENSION CODE FINISH                                                             | APPROVED J.CALLOWAY DATE 3/22/18 SIZE DWG NO.                                                                                                                                                                                                                                            | V |
| (F) = FUNCTION SEE NOTES                                                                   | PREVIOUS DWG B SIZE BWG NO. C112923                                                                                                                                                                                                                                                      | \ |
| A= AUDIT                                                                                   | NEXT DWG FILENAME C112923A.dft SCALE: FULL SHEET 1 OF 1                                                                                                                                                                                                                                  |   |