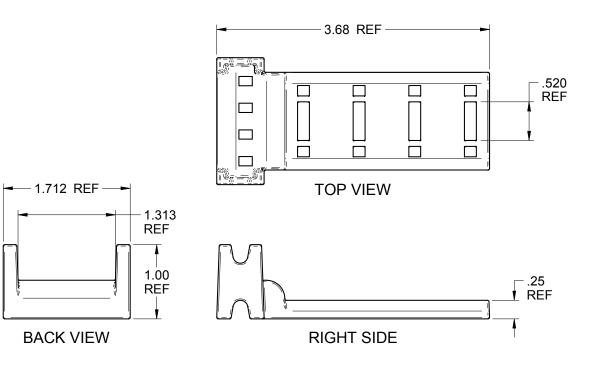

## **UNCONTROLLED COPY**

NOTES: UNLESS OTHERWISE SPECIFIED.

1. INCLUDES SUPPLIED HARDWARE, AS SHOWN.

2. MATERIAL: POLYBUTYLENE, BLACK

| TCSRB2                                                                                     | KIT, EXTERNAL STRAIN RELIEF BRACKET                                                                                                                                                                                                                                                      |   |
|--------------------------------------------------------------------------------------------|------------------------------------------------------------------------------------------------------------------------------------------------------------------------------------------------------------------------------------------------------------------------------------------|---|
| OCC PART NO.                                                                               | DESCRIPTION                                                                                                                                                                                                                                                                              |   |
| DIMENSIONS ARE IN INCHES. TOLERANCES: FRACTIONS ±1/1/ ANGLES ±1/2° 3 PLACE DECIMALS ±.005" | THIS DRAWING AND THE DESIGN SHOWN ARE THE PROPERTY OF OPTICAL CABLE CORPORATION AND 12" MAY NOT BE USED AS THE BASIS FOR MANUFACTURE OR SALE WITHOUT SPECIFIC WRITTEN PERMISSION OF OPTICAL CABLE CORPORATION.  33 Superior Way Swannanoa, NC 2877 Phone: 828-298-2260 Fax: 828-298-2487 |   |
| 2 PLACE DECIMALS ±.01"                                                                     | DRAWN D.A.HOLBERT DATE 9/22/17 OPTICAL CABLE CORPORATION www.occfiber.com                                                                                                                                                                                                                |   |
| THIRD MATERIAL POLYBUTYLENE, BLACK                                                         | CHECKED J.HOWE DATE 12/21/17 DWG TITLE KIT, EXTERNAL STRAIN                                                                                                                                                                                                                              |   |
| PROJECTION                                                                                 | ENGINEER J.YANIK DATE 9/22/17 RELIEF BRACKET, TCSRB                                                                                                                                                                                                                                      | 2 |
| CRITICAL DIMENSION CODE FINISH                                                             | APPROVED J.CALLOWAY DATE 3/22/18 SIZE DWG NO.                                                                                                                                                                                                                                            | V |
| (F) = FUNCTION SEE NOTES                                                                   | PREVIOUS DWG B SIZE BWG NO. C112923                                                                                                                                                                                                                                                      | \ |
| A= AUDIT                                                                                   | NEXT DWG FILENAME C112923A.dft SCALE: FULL SHEET 1 OF 1                                                                                                                                                                                                                                  |   |