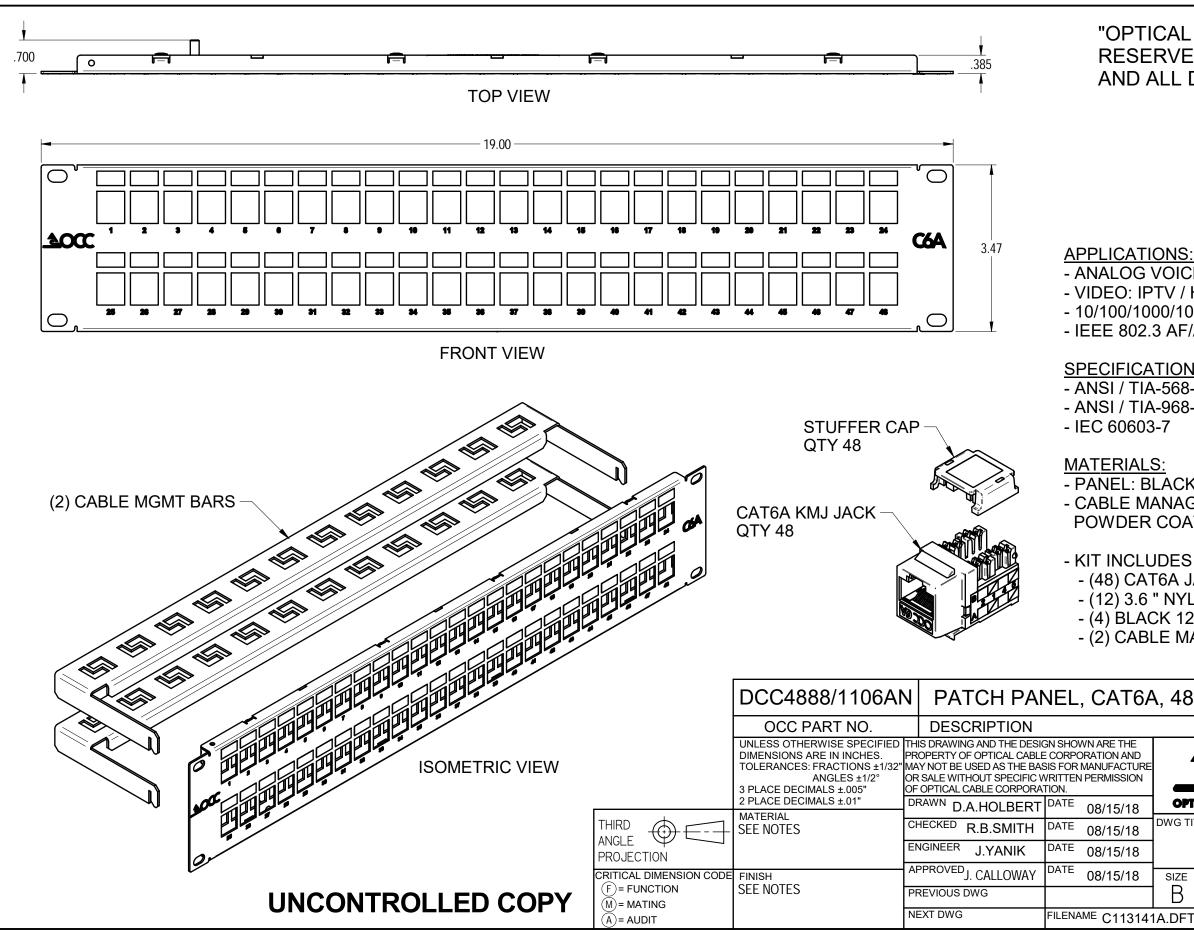

## "OPTICAL CABLE CORPORATION (OCC) RESERVES THE RIGHT TO REVISE ANY AND ALL DESIGN SPECIFICATIONS."

- ANALOG VOICE / VOIP - VIDEO: IPTV / HDBaseT - 10/100/1000/10GBASE-T ETHERNET - IEEE 802.3 AF/AT/BT PoE

**SPECIFICATIONS:** - ANSI / TIA-568-C.2 CATEGORY 6A - ANSI / TIA-968-A

- PANEL: BLACK POWDER COAT, 16 AWG STEEL - CABLE MANAGEMENT BARS, BLACK POWDER COAT, 16 AWG STEEL

- KIT INCLUDES THE FOLLOWING: - (48) CAT6A JACKS (K6A02) SHIPPED LOOSE - (12) 3.6 " NYLON CABLE TIES - (4) BLACK 12-24 PAN HEAD SCREWS - (2) CABLE MANAGEMENT BARS

## PATCH PANEL, CAT6A, 48-PORT, UNSHIELDED

| ₽<br>ND<br>TURE<br>ION |                                            |         |      | Sw<br>Ph<br>Fai | Superior Way<br>rannanoa, NC<br>one: 828-298-<br>x: 828-298-248 | 28778<br>2260<br>37 |
|------------------------|--------------------------------------------|---------|------|-----------------|-----------------------------------------------------------------|---------------------|
| 18                     | OPTICAL CABLE CORPORATION www.occfiber.com |         |      |                 |                                                                 |                     |
| 18                     | DWG TITLE PATCH PANEL, CAT6A,              |         |      |                 |                                                                 |                     |
| 18                     | 48 PORT, UTP                               |         |      |                 |                                                                 |                     |
| 18                     | SIZE                                       | DWG NO. | C111 | 717             | 1                                                               | REV                 |
|                        | B DWG NO. C113141 REV A                    |         |      |                 |                                                                 |                     |
| 3141A.DFT              |                                            | SCALE:  | NONE | SHEET           | 1 OF 1                                                          |                     |