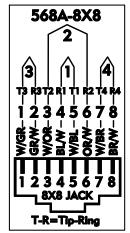

ES/MATERIALS:

- PLASTIC HOUSING FLAME RETARDANT, UL 94 V-0
- 110 STYLE IDC CONNECTORS: 200 MICRO-INCH (MIN.) MATTE TIN OVER 50 MICRO-INCH (MIN.) NICKEL PLATED OVER BERYLLIUM COPPER ALLOY.
- IDC CONTACTS MEET DURABILITY REQUIREMENTS OF TIA 568 WITH 22-26 AWG SOLID CONDUCTORS.
- MAXIMUM INSULATION DIAMETER .045"
- CONTACTS: BERYLLIUM COPPER WITH A MINIMUM OF 50 MICRO-INCHES OF GOLD PLATING OVER NICKEL.
- SUPPORTS VOICE.
- SUPPORTS 10 BASE-T ETHERNET.

#### "XX" IN P/N DENOTES COLOR CODE:

| 00 | ELEC. IVORY  | 06 | GRAY   |
|----|--------------|----|--------|
| 01 | OFFICE WHITE | 07 | WHITE  |
| 02 | BLACK        | 80 | ORANGE |
| 03 | RED          | 09 | YELLOW |
| 04 | GREEN        | 10 | PURPLE |
| 05 | RLUE         | 11 | BROWN  |

### **Rohs Compliant**

## 8 Position Modular Jack









## 6 Position Modular Jack



"OPTICAL CABLE CORPORATION (OCC) RESERVES THE RIGHT TO REVISE ANY AND ALL DESIGN SPECIFICATIONS."

# **UNCONTROLLED COPY**



|   | UMJL06UXXV   | UMJ, CAT 3, LEADFRAME, USOC, 3PR, "COLOR", VOICE   |
|---|--------------|----------------------------------------------------|
| ſ | UMJL06UXX    | UMJ, CAT 3, LEADFRAME, USOC, 3PR, "COLOR"          |
| ſ | UMJL08UXXV   | UMJ, CAT 3, LEADFRAME, USOC, 4PR, "COLOR", VOICE   |
|   | UMJL08UXX    | UMJ, CAT 3, LEADFRAME, USOC, 4PR, "COLOR"          |
|   | UMJL08A/BXXV | UMJ, CAT 3, LEADFRAME, UNIV, "COLOR", BEZEL, VOICE |
| ſ | UMJL08A/BXXD | UMJ, CAT 3, LEADFRAME, UNIV, "COLOR", BEZEL, DATA  |
|   | UMJL08A/BXX  | UMJ, CAT 3, LEADFRAME, UNIV, "COLOR", BEZEL        |
|   | OCC PART NO. | DESCRIPTION