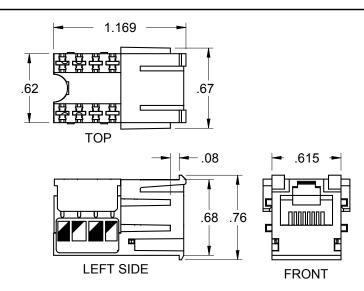

| 3 PLACE DECIMALS ±.005" OF OPTICAL CABLE CORPORATION.  2 PLACE DECIMALS ±.01" DRAWN D. A. LOUDED T. DATE TO THE TOTAL CABLE COLOR.                                                                                                                                                                                                                                                                                                                                                                                                                                                                                                                                                                                                                                                                                                                                                                                                                                                                                                                                                                                                                                                                                                                                                                                                                                                                                                                                                                                                                                                                                                                                                                                                                                                                                                                                                                                                                                                                                                                                                                                             |                                                      |                 |
|--------------------------------------------------------------------------------------------------------------------------------------------------------------------------------------------------------------------------------------------------------------------------------------------------------------------------------------------------------------------------------------------------------------------------------------------------------------------------------------------------------------------------------------------------------------------------------------------------------------------------------------------------------------------------------------------------------------------------------------------------------------------------------------------------------------------------------------------------------------------------------------------------------------------------------------------------------------------------------------------------------------------------------------------------------------------------------------------------------------------------------------------------------------------------------------------------------------------------------------------------------------------------------------------------------------------------------------------------------------------------------------------------------------------------------------------------------------------------------------------------------------------------------------------------------------------------------------------------------------------------------------------------------------------------------------------------------------------------------------------------------------------------------------------------------------------------------------------------------------------------------------------------------------------------------------------------------------------------------------------------------------------------------------------------------------------------------------------------------------------------------|------------------------------------------------------|-----------------|
| THIRD ANGLE SEE BILL OF MATERIAL SEE BILL OF MATERI | OMER DRAWING,<br>UMJ, LEADFRAME<br>DRY 3, VOICE GRAI | •               |
| (M)= MATING                                                                                                                                                                                                                                                                                                                                                                                                                                                                                                                                                                                                                                                                                                                                                                                                                                                                                                                                                                                                                                                                                                                                                                                                                                                                                                                                                                                                                                                                                                                                                                                                                                                                                                                                                                                                                                                                                                                                                                                                                                                                                                                    | C102752 5:1 SHEET 1 OF 1                             | REV<br><b>J</b> |