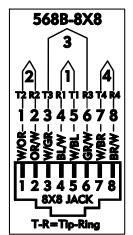

URES/MATERIALS:

- PLASTIC HOUSING FLAME RETARDANT, UL 94 V-0
- 110 STYLE IDC CONNECTORS: 200 MICRO-INCH (MIN.) MATTE TIN OVER 50 MICRO-INCH (MIN.) NICKEL PLATED OVER BERYLLIUM COPPER ALLOY.
- IDC CONTACTS MEET DURABILITY REQUIREMENTS OF TIA 568 WITH 22-26 AWG SOLID CONDUCTORS.
- MAXIMUM INSULATION DIAMETER .045"
- CONTACTS: BERYLLIUM COPPER WITH A MINIMUM OF 50 MICRO-INCHES OF GOLD PLATING OVER NICKEL.
- SUPPORTS VOICE.
- SUPPORTS 10 BASE-T ETHERNET.

#### "XX" IN P/N DENOTES COLOR CODE:

| 00 | ELEC. IVORY  | 06 | GRAY   |
|----|--------------|----|--------|
| 01 | OFFICE WHITE | 07 | WHITE  |
| 02 | BLACK        | 80 | ORANGE |
| 03 | RED          | 09 | YELLOW |
| 04 | GREEN        | 10 | PURPLE |
| 05 | RLUE         | 11 | BROWN  |

### **Rohs Compliant**

## 8 Position Modular Jack









## 6 Position Modular Jack



"OPTICAL CABLE CORPORATION (OCC) RESERVES THE RIGHT TO REVISE ANY AND ALL DESIGN SPECIFICATIONS."

# **UNCONTROLLED COPY**



|   | UMJL06UXXV   | UMJ, CAT 3, LEADFRAME, USOC, 3PR, "COLOR", VOICE   |
|---|--------------|----------------------------------------------------|
| ſ | UMJL06UXX    | UMJ, CAT 3, LEADFRAME, USOC, 3PR, "COLOR"          |
| ſ | UMJL08UXXV   | UMJ, CAT 3, LEADFRAME, USOC, 4PR, "COLOR", VOICE   |
|   | UMJL08UXX    | UMJ, CAT 3, LEADFRAME, USOC, 4PR, "COLOR"          |
|   | UMJL08A/BXXV | UMJ, CAT 3, LEADFRAME, UNIV, "COLOR", BEZEL, VOICE |
| ſ | UMJL08A/BXXD | UMJ, CAT 3, LEADFRAME, UNIV, "COLOR", BEZEL, DATA  |
|   | UMJL08A/BXX  | UMJ, CAT 3, LEADFRAME, UNIV, "COLOR", BEZEL        |
|   | OCC PART NO. | DESCRIPTION