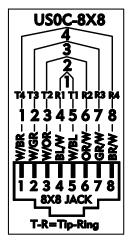

/MATERIALS:

- PLASTIC HOUSING FLAME RETARDANT, UL 94 V-0
- 110 STYLE IDC CONNECTORS: 200 MICRO-INCH (MIN.) MATTE TIN OVER 50 MICRO-INCH (MIN.) NICKEL PLATED OVER BERYLLIUM COPPER ALLOY.
- IDC CONTACTS MEET DURABILITY REQUIREMENTS OF TIA 568 WITH 22-26 AWG SOLID CONDUCTORS.
- MAXIMUM INSULATION DIAMETER .045"
- CONTACTS: BERYLLIUM COPPER WITH A MINIMUM OF 50 MICRO-INCHES OF GOLD PLATING OVER NICKEL.
- SUPPORTS VOICE.
- SUPPORTS 10 BASE-T ETHERNET.

#### "XX" IN P/N DENOTES COLOR CODE:

| 00 | ELEC. IVORY  | 06 | GRAY   |
|----|--------------|----|--------|
| 01 | OFFICE WHITE | 07 | WHITE  |
| 02 | BLACK        | 80 | ORANGE |
| 03 | RED          | 09 | YELLOW |
| 04 | GREEN        | 10 | PURPLE |
| 05 | RLUE         | 11 | BROWN  |

### **Rohs Compliant**

## 8 Position Modular Jack









## 6 Position Modular Jack



"OPTICAL CABLE CORPORATION (OCC) RESERVES THE RIGHT TO REVISE ANY AND ALL DESIGN SPECIFICATIONS."

# **UNCONTROLLED COPY**



|   | UMJL06UXXV   | UMJ, CAT 3, LEADFRAME, USOC, 3PR, "COLOR", VOICE   |
|---|--------------|----------------------------------------------------|
| ſ | UMJL06UXX    | UMJ, CAT 3, LEADFRAME, USOC, 3PR, "COLOR"          |
| ſ | UMJL08UXXV   | UMJ, CAT 3, LEADFRAME, USOC, 4PR, "COLOR", VOICE   |
|   | UMJL08UXX    | UMJ, CAT 3, LEADFRAME, USOC, 4PR, "COLOR"          |
|   | UMJL08A/BXXV | UMJ, CAT 3, LEADFRAME, UNIV, "COLOR", BEZEL, VOICE |
| ſ | UMJL08A/BXXD | UMJ, CAT 3, LEADFRAME, UNIV, "COLOR", BEZEL, DATA  |
|   | UMJL08A/BXX  | UMJ, CAT 3, LEADFRAME, UNIV, "COLOR", BEZEL        |
|   | OCC PART NO. | DESCRIPTION