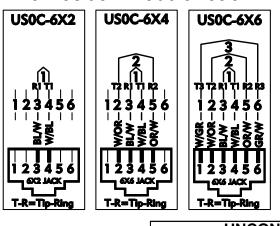

## 6 Position Modular Jack

"OPTICAL CABLE CORPORATION (OCC) RESERVES THE RIGHT TO REVISE ANY AND ALL DESIGN SPECIFICATIONS."