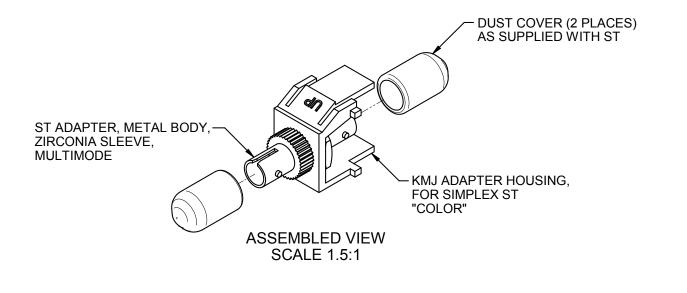

## **UNCONTROLLED COPY**

| AKSTM12      | AXCESS ADAPTER, KMJ, ST, MM, BRIGHT WHITE |
|--------------|-------------------------------------------|
| AKSTM11      | AXCESS ADAPTER, KMJ, ST, MM, BROWN        |
| AKSTM10      | AXCESS ADAPTER, KMJ, ST, MM, PURPLE       |
| AKSTM09      | AXCESS ADAPTER, KMJ, ST, MM, YELLOW       |
| AKSTM08      | AXCESS ADAPTER, KMJ, ST, MM, ORANGE       |
| AKSTM07      | AXCESS ADAPTER, KMJ, ST, MM, WHITE        |
| AKSTM06      | AXCESS ADAPTER, KMJ, ST, MM, GREY         |
| AKSTM05      | AXCESS ADAPTER, KMJ, ST, MM, BLUE         |
| AKSTM04      | AXCESS ADAPTER, KMJ, ST, MM, GREEN        |
| AKSTM03      | AXCESS ADAPTER, KMJ, ST, MM, RED          |
| AKSTM02      | AXCESS ADAPTER, KMJ, ST, MM, BLACK        |
| AKSTM01      | AXCESS ADAPTER, KMJ, ST, MM, OFF. WHITE   |
| AKSTM00      | AXCESS ADAPTER, KMJ, ST, MM, ELEC. IVORY  |
| OCC PART NO. | DESCRIPTION                               |

33 Superior Way Swannanoa, NC 28778 Phone: 828-298-2260 Fax: 828-298-2487 www.occfiber.com

С

ASSY, AXCESS ADAPTER, KMJ, ST, MULTIMODE

DWG NO. C107106 В FILENAME C107106C.dft SCALE: 1.5:1 SHEET 1 OF 1

PROPRIETARY AND CONFIDENTIAL