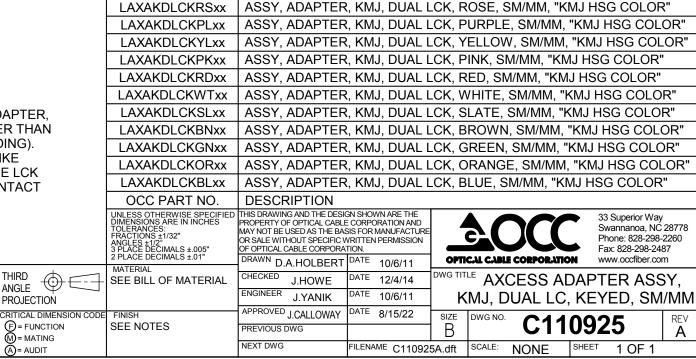

KMJ HSG COLOR 00 = ELEC. IVORY 01 = OFF. WHITE 02 = BLACK 03 = RED 04 = GREEN 05 = BLUE 06 = GREY 08 = ORANGE 09 = YELLOW 10 = PURPLE 11 = BROWN

12 = BRT. WHITE

DUAL LC KEYED HOUSING COLOR PER P/N TABLE. AS SHOWN BELOW.

LAXAKDLCKAQxx

"OPTICAL CABLE CORPORATION (OCC) RESERVES THE RIGHT TO REVISE ANY AND ALL DESIGN SPECIFICATIONS."

2. OCC RESERVES THE PRIVILEGE OF COMPONENT(S) UPGRADES TO MEET DESIGN NEEDS, AS NECESSARY.

ASSY, ADAPTER, KMJ, DUAL LCK, AQUA, SM/MM, "KMJ HSG COLOR"

PROPRIETARY AND CONFIDENTIAL