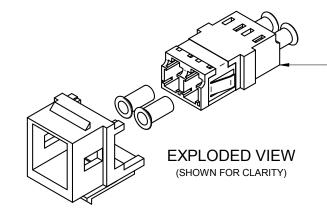

## UNCONTROLLED COPY

COMPLETED ASSEMBLY OCC p/n LAXAKDLCKBL01 (example)

LEFT SIDE DUAL LC ADAPTER KEYED (SHOWN FOR CLARITY)

NOTE: THE KEYED SLOTS ON DUPLEX LCK ADAPTER. MAY BE LOCATED ON OPPOSITE SIDES, OTHER THAN SHOWN (ACCORDING TO THE COLORING CODING). THIS IS DESIGNED TO MATCH UP WITH THE LIKE KEYED SLOTS OF THE COLOR CODING ON THE LCK CONNECTORS, KEYING IS PROPRIETARY, CONTACT INSIDE SALES FOR AVAILABLE COLORS.

ANGLE

**PROJECTION** 

F = FUNCTION M = MATING

(A) = AUDIT

NOTES: UNLESS OTHERWISE SPECIFIED.

1. EACH FIBER ADAPTER KIT IS SUPPLIED WITH COMPONENTS SHOWN

**KEYED RIDGES** 

KEYED GROOVES