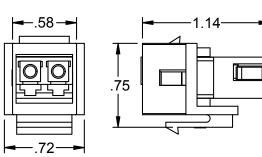

## PROPRIETARY AND CONFIDENTIAL

| COMPLETED ASSEMBLY                                                                                                                                                                                  |                                                                                                                                       | AKDLCA12                                            | ASSY, ADAPTER                                                                                                                                   | DAPTER, KMJ, DUAL LC, APC, BRIGHT WHITE, COMMERCIAL                     |                   |                     |                                                              |                                |  |
|-----------------------------------------------------------------------------------------------------------------------------------------------------------------------------------------------------|---------------------------------------------------------------------------------------------------------------------------------------|-----------------------------------------------------|-------------------------------------------------------------------------------------------------------------------------------------------------|-------------------------------------------------------------------------|-------------------|---------------------|--------------------------------------------------------------|--------------------------------|--|
|                                                                                                                                                                                                     |                                                                                                                                       | AKDLCA11                                            | ASSY, ADAPTER                                                                                                                                   | ER, KMJ, DUAL LC, APC, BROWN, COMMERCIAL                                |                   |                     |                                                              |                                |  |
|                                                                                                                                                                                                     |                                                                                                                                       | AKDLCA10                                            | ASSY, ADAPTER, KMJ, DUAL LC, APC, PURPLE, COMMERCIAL                                                                                            |                                                                         |                   |                     |                                                              |                                |  |
|                                                                                                                                                                                                     |                                                                                                                                       | AKDLCA09                                            | ASSY, ADAPTER, KMJ, DUAL LC, APC, YELLOW, COMMERCIAL                                                                                            |                                                                         |                   |                     |                                                              |                                |  |
|                                                                                                                                                                                                     |                                                                                                                                       | AKDLCA08                                            | ASSY, ADAPTER, KMJ, DUAL LC, APC, ORANGE, COMMERCIAL                                                                                            |                                                                         |                   |                     |                                                              |                                |  |
|                                                                                                                                                                                                     | AKDLCA07                                                                                                                              | ASSY, ADAPTER, KMJ, DUAL LC, APC, WHITE, COMMERCIAL |                                                                                                                                                 |                                                                         |                   |                     |                                                              |                                |  |
| TOP VIEW                                                                                                                                                                                            |                                                                                                                                       | AKDLCA06                                            | ASSY, ADAPTER, KMJ, DUAL LC, APC, GREY, COMMERCIAL                                                                                              |                                                                         |                   |                     |                                                              |                                |  |
|                                                                                                                                                                                                     |                                                                                                                                       | AKDLCA05                                            | ASSY, ADAPTER, KMJ, DUAL LC, APC, BLUE, COMMERCIAL                                                                                              |                                                                         |                   |                     |                                                              |                                |  |
|                                                                                                                                                                                                     |                                                                                                                                       | AKDLCA04                                            | ASSY, ADAPTER, KMJ, DUAL LC, APC, GREEN, COMMERCIAL                                                                                             |                                                                         |                   |                     |                                                              |                                |  |
|                                                                                                                                                                                                     |                                                                                                                                       | AKDLCA03                                            | ASSY, ADAPTER, KMJ, DUAL LC, APC, RED, COMMERCIAL                                                                                               |                                                                         |                   |                     |                                                              |                                |  |
|                                                                                                                                                                                                     |                                                                                                                                       | AKDLCA02                                            | ASSY, ADAPTER, KMJ, DUAL LC, APC, BLACK, COMMERCIAL                                                                                             |                                                                         |                   |                     |                                                              |                                |  |
|                                                                                                                                                                                                     |                                                                                                                                       | AKDLCA01                                            | ASSY, ADAPTER, KMJ, DUAL LC, APC, OFFICE WHITE, COMMERCIAL                                                                                      |                                                                         |                   |                     |                                                              |                                |  |
|                                                                                                                                                                                                     |                                                                                                                                       | AKDLCA00                                            | ASSY, ADAPTER, KMJ, DUAL LC, APC, ELEC. IVORY, COMMERCIAL                                                                                       |                                                                         |                   |                     |                                                              |                                |  |
|                                                                                                                                                                                                     |                                                                                                                                       | OCC PART NO.                                        | DESCRIPTION                                                                                                                                     |                                                                         |                   |                     |                                                              |                                |  |
| -=   =4 ±.008  ==  .6 ±.008<br>LEFT SIDE FRONT VIEW                                                                                                                                                 |                                                                                                                                       |                                                     | THIS DRAWING AND THE DESIG<br>PROPERTY OF OPTICAL CABLE<br>MAY NOT BE USED AS THE BAS<br>OR SALE WITHOUT SPECIFIC V<br>OF OPTICAL CABLE CORPORA | E CORPORATION AND<br>SIS FOR MANUFACTURE<br>VRITTEN PERMISSION<br>TION. |                   |                     | 33 Superior W<br>Swannanoa, I<br>Phone: 828-2<br>Fax: 828-29 | NC 28778<br>298-2260<br>3-2487 |  |
| NOTES: UNLESS OTHERWISE SPECIFIED.<br>1. EACH FIBER ADAPTER KIT IS SUPPLIED WITH COMPONENTS SHOWN.<br>2. OCC RESERVES THE PRIVILEGE OF COMPONENT(S) UPGRADES<br>TO MEET DESIGN NEEDS, AS NECESSARY. | THIRD<br>ANGLE<br>PROJECTION                                                                                                          | MATERIAL<br>SEE BILL OF MATERIAL                    | D.A.HOEDERT                                                                                                                                     |                                                                         | OPTIC<br>DWG TITL | AL CABLE CORPORATIO |                                                              |                                |  |
|                                                                                                                                                                                                     |                                                                                                                                       |                                                     | UNIOWE                                                                                                                                          | DATE 3/13/17                                                            |                   | ASSY, P             | ADAPTER, K                                                   |                                |  |
|                                                                                                                                                                                                     |                                                                                                                                       |                                                     | 0.17.00                                                                                                                                         | DATE 3/2/17                                                             | DUA               | AL LC, SM/AP        | C, COMME                                                     | RCIAL                          |  |
|                                                                                                                                                                                                     | $ \begin{array}{l} \mbox{CRITICAL DIMENSION CODE} \\ \hline (F) = FUNCTION \\ \hline (M) = MATING \\ \hline (A) = AUDIT \end{array} $ | SEE NOTES                                           | J.CALLOWAT                                                                                                                                      | DATE 7/27/21                                                            |                   |                     | 2731                                                         | REV                            |  |
|                                                                                                                                                                                                     |                                                                                                                                       |                                                     | PREVIOUS DWG                                                                                                                                    |                                                                         | В                 | ••••                |                                                              | C                              |  |
|                                                                                                                                                                                                     |                                                                                                                                       |                                                     | NEXT DWG                                                                                                                                        | FILENAME C11273                                                         | 1C.dft            | SCALE: NONE         | SHEET 1 OF                                                   | 1                              |  |